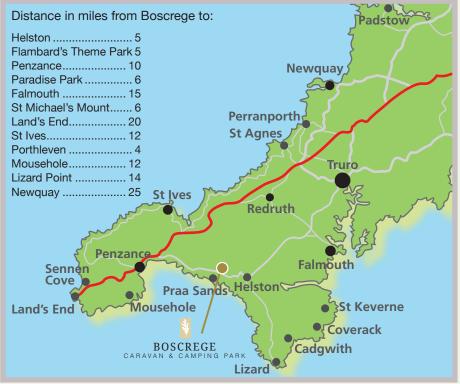

### How to find us

Boscrege is situated off the main A394 Helston/ Penzance road near a village called Ashton. Detailed instructions on our enclosed booking form.

Attractions, beach or countryside – Boscrege is centrally positioned so you can enjoy a variety of ways to spend your days in Cornwall. There are unique coves and safe sandy beaches. Explore tropical gardens and National Trust properties. Flambards Theme Park, Land's End, Gweek Seal Sanctuary and Paradise Park are all within easy access.