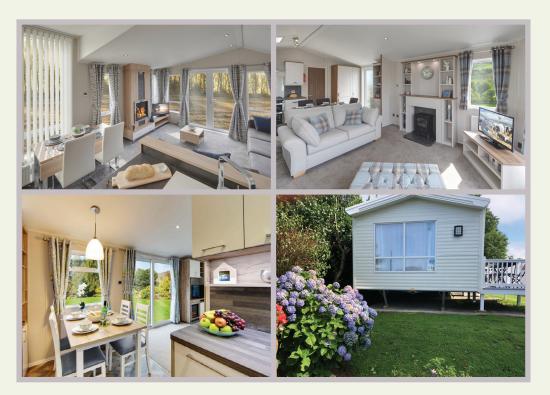

# A quiet location in the peaceful countryside near the beach

OPEN
12 MONTHS
JAN - DEC

Boscrege Caravan park has a wide collection of different holiday homes to suit all types of families and couples in mind. We have a selection of standard 2 bedrooms, 2/3 mid range, luxury 2/3 beds and the brand new 2018/19 collection of holiday homes.

A lot of the caravans now have decking, but all have a private garden and parking space for one car, with either picnic bench or patio furniture.

There is a selection of dog friendly and dog free units, please check at time of booking.

All of the caravans come with LCD TV's are fully equipped for a self catering holiday, the luxury and the new holiday homes all come with CH/DG, but the mid range and standard come with either gas/electric fire and some have also electric panel heating throughout, again please check at time of booking.

Please note we do not provide bed linen, or towels but all pillows, mattress protectors and duvets are provided in every holiday home.