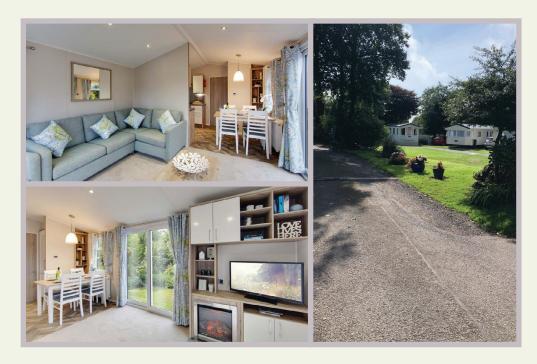

# A quiet location in the peaceful countryside near the beach

OPEN
12 MONTHS
JAN - DEC

Boscrege Caravan park has a wide collection of different holiday homes to suit all types of families and couples in mind. We have a selection of standard 2 bedrooms, 2/3 mid range, luxury 2/3 beds and the brand new 2018/19 collection of holiday homes.

A lot of the caravans now have decking, but all have a private garden and parking space for one car, with either picnic bench or patio furniture.

There is a selection of dog friendly and dog free units, please check at time of booking.

All of the caravans come with LCD TV's are fully equipped for a self catering holiday, the luxury and the new holiday homes all come with CH/DG, but the mid range and standard come with either gas/electric fire and some have also electric panel heating throughout, again please check at time of booking.