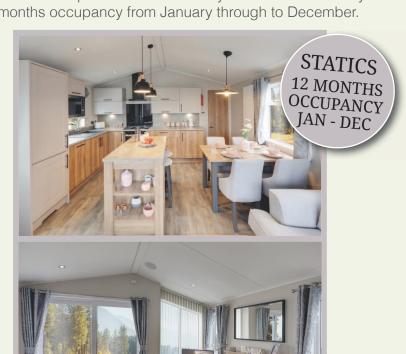

## New & Used Holiday Homes For Sale

We now have a wide variety of new and used holiday homes for sale, with a choice of stockists and pitches. We run a 'Buy to Let' scheme and you are allowed 12 months occupancy from January through to December.

# A quiet location in the peaceful countryside near the beach

OPEN
12 MONTHS
JAN - DEC

Boscrege Caravan park has a wide collection of different holiday homes to suit all types of families and couples in mind. We have a selection of standard 2 bedrooms, 2/3 mid range, luxury 2/3 beds and the brand new 2018/19 collection of holiday homes.